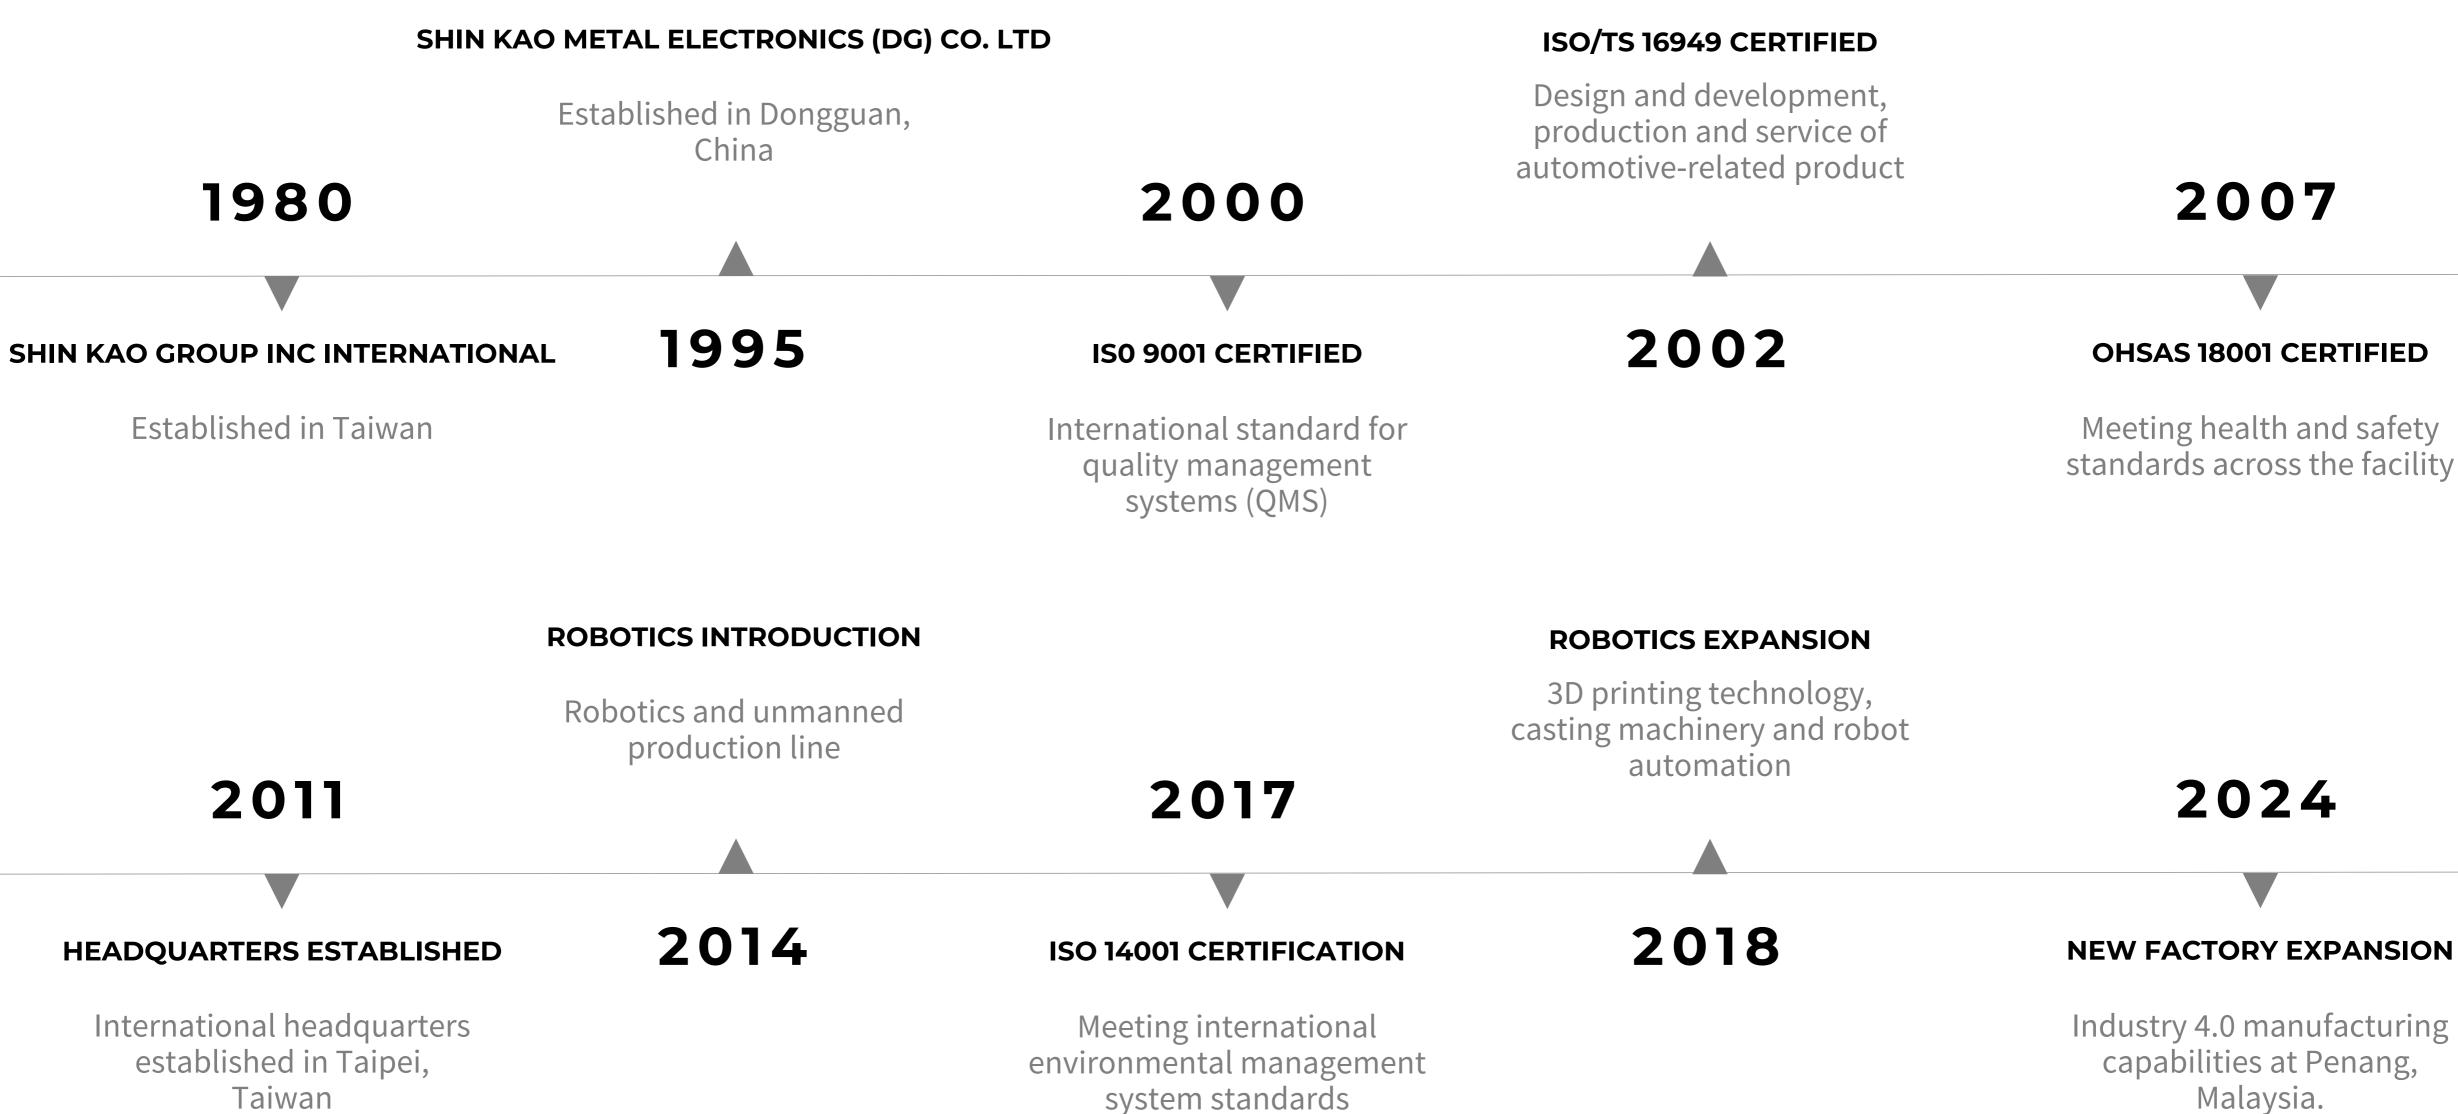

## SHIN KAO INTERNATIONAL

THE ONE STOP SHOP OEM/ODM PROVIDER

# MANUFACTURING FACILITY IN CHINA

OEM manufacturer with over 25 years of operation in China.

A range of manufacturing processes such as sheetmetal stamping, diecasting, plastic manufacturing and more.

## O LOCATION

Shin Kao Metal Electronics (DG) Co. Ltd. is located in Dongguan Shi Jie Town, South of China

#### METAL FACILITY

Land Space: Factory Space: Employee: 12500m<sup>2</sup> 6,000m<sup>2</sup> 300

Shin Kao International will be located in Penang, Malaysia

20 minutes to **Penang** International Airport by car.

## FLOOR PLAN

Land Space: 50,585 sqm Factory Space: 32,500 sqm

194