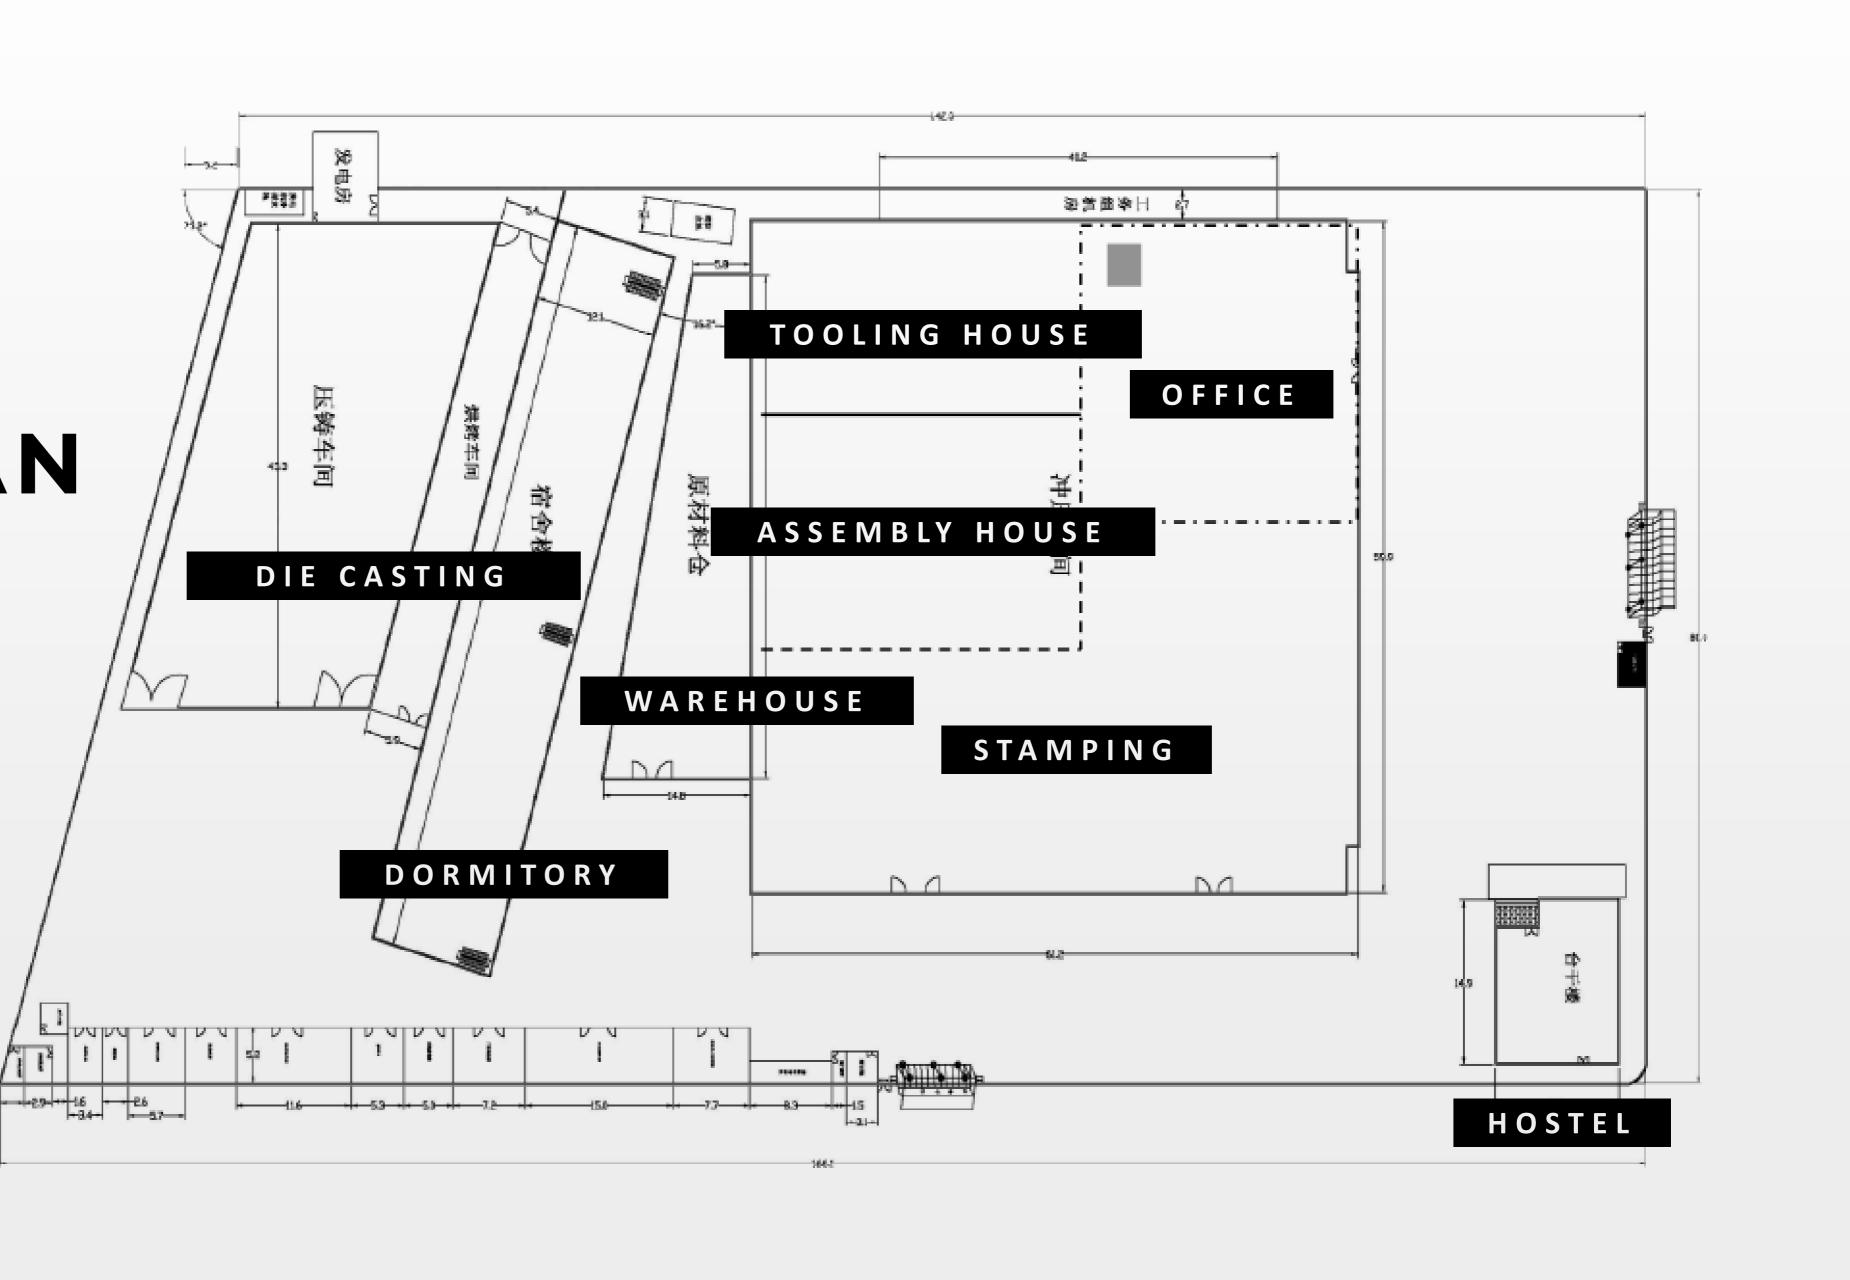

# FLOOR PLAN

## FLOOR PLAN

Land Space: 50,585 sqm Factory Space: 32,500 sqm

194