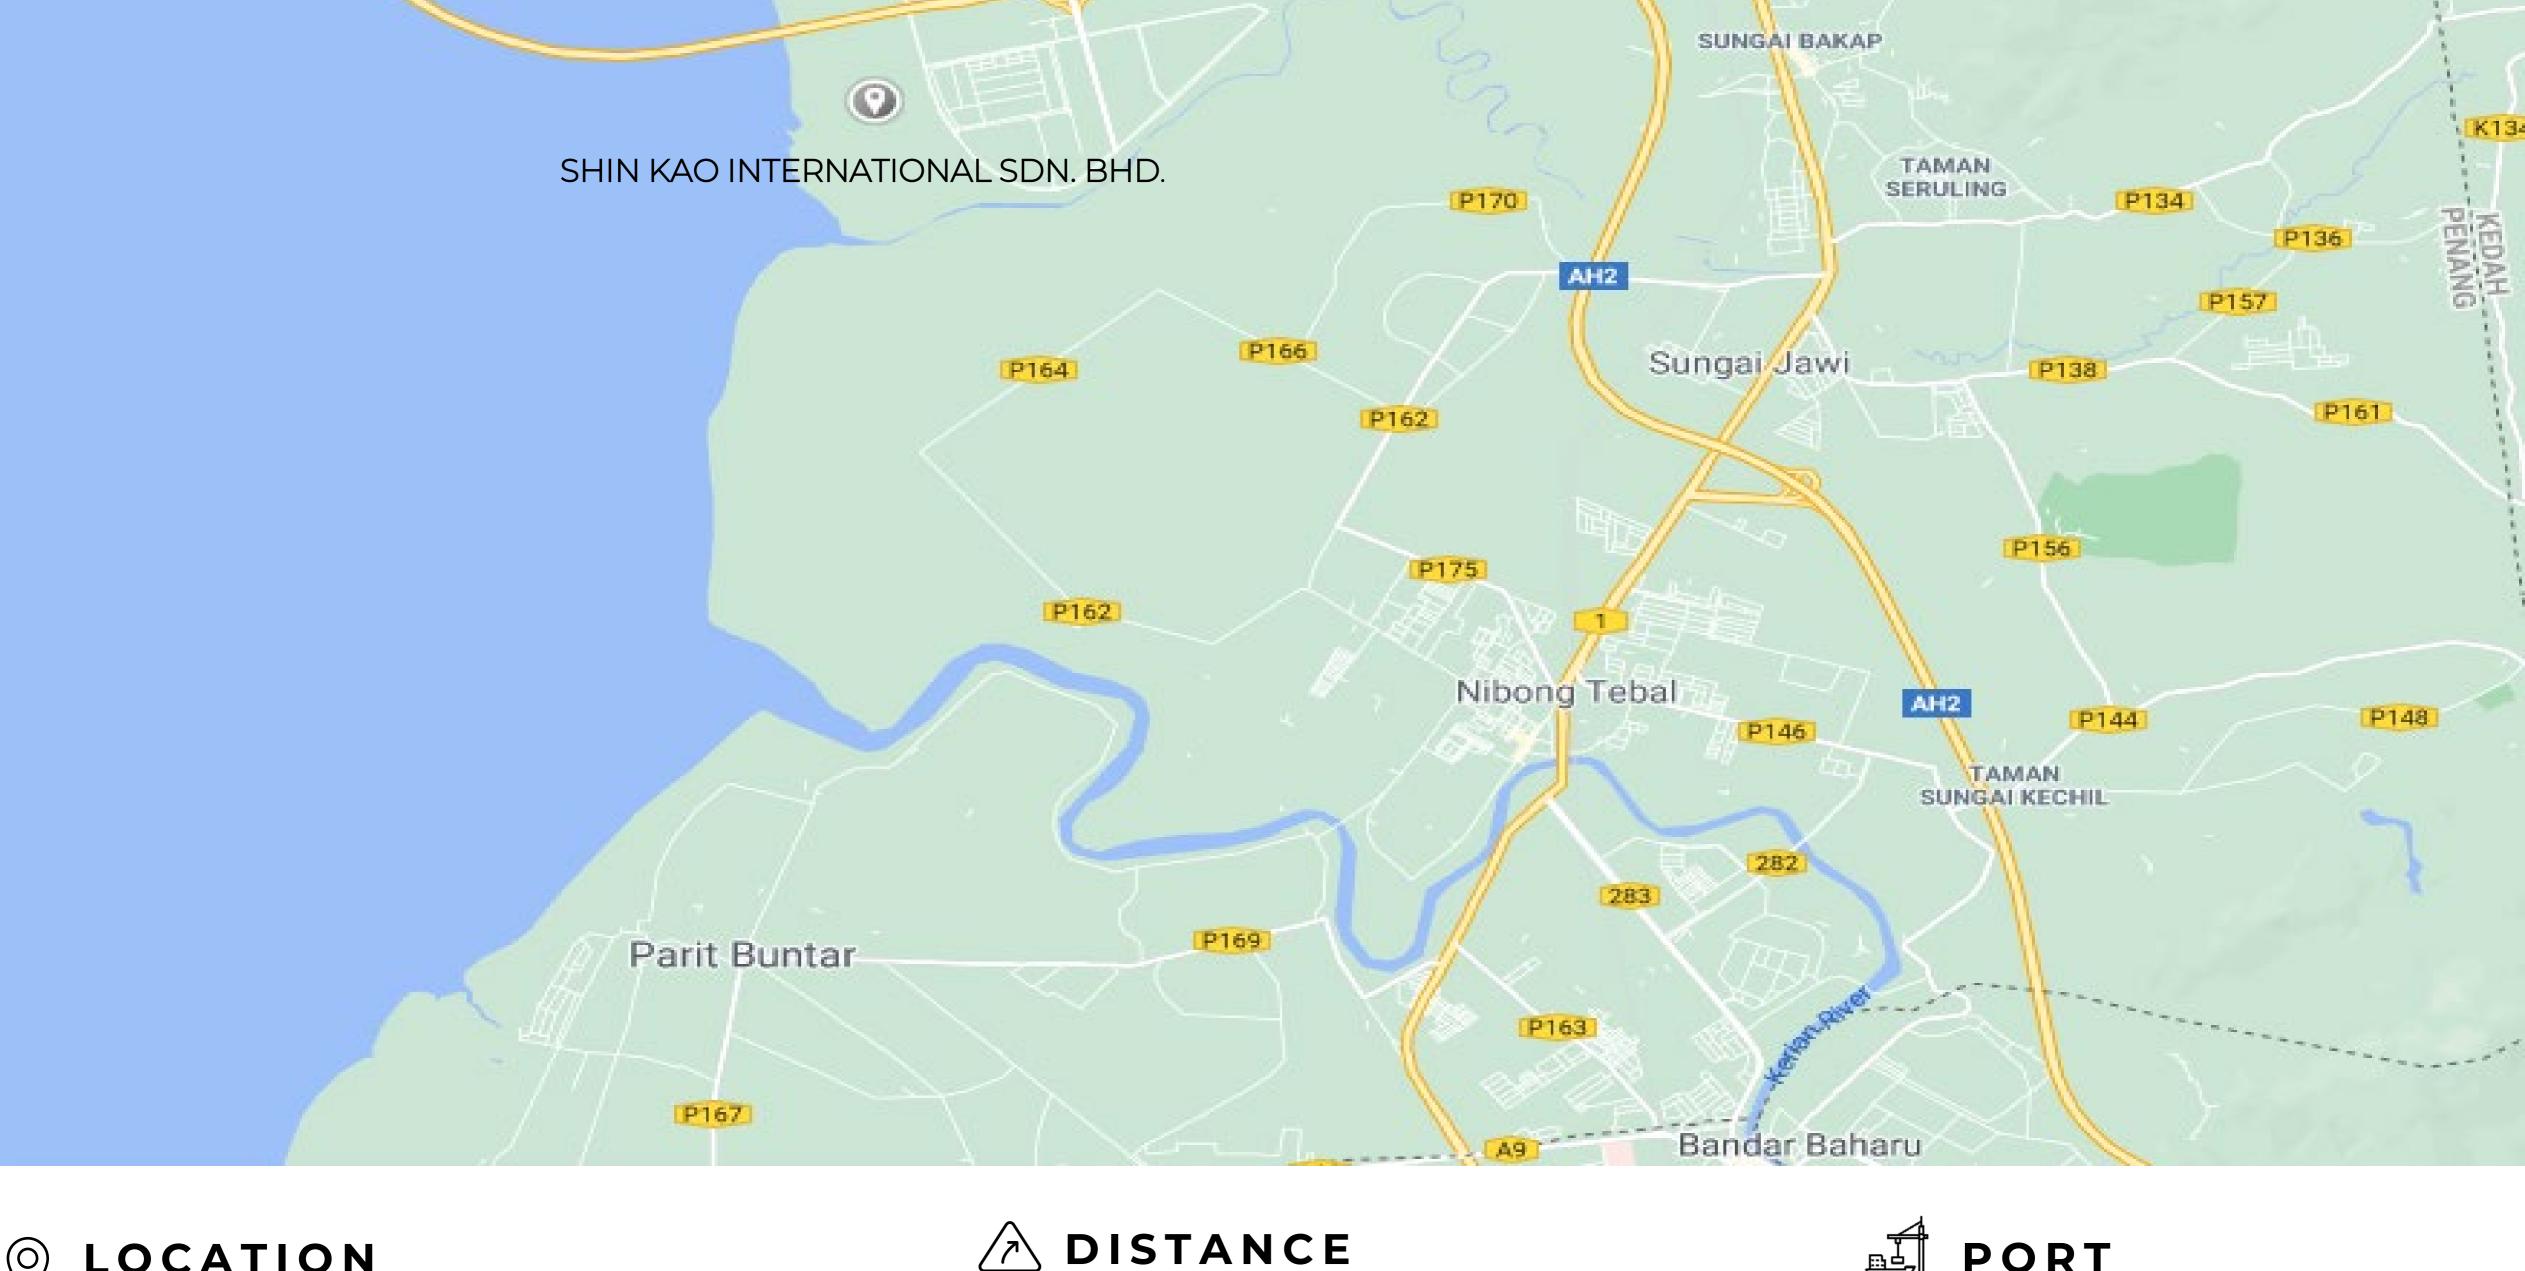

## O LOCATION

Shin Kao Metal Electronics (DG) Co. Ltd. is located in Dongguan Shi Jie Town, South of China

## A DISTANCE

1.5 hours to Shenzhen Bao'an International Airport by car.

2 hours to Guangzhou Baiyun Airport by car

2.5 hours to Hong Kong International Airport by shuttle bus.

#### METAL FACILITY

Land Space: Factory Space: Employee: 12500m<sup>2</sup> 6,000m<sup>2</sup> 300

Shin Kao International will be located in Penang, Malaysia

20 minutes to **Penang** International Airport by car.

4 hours to Port **Klang**, Selangor