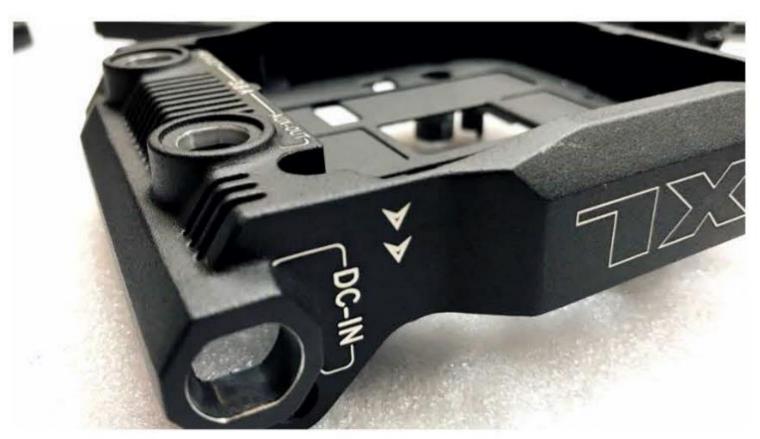

license, the certificate shall be only valid within the scope of administrative licensing. The registered organization shall be subject to regular annual supervision by GIC, and the continual validity of the certificate is base upon conformity of audit. Please scan two-dimension code at lift to find the certificate information. This certificate can be queried at Certification and Accreditation Administration of the People's Republic of China official website (www.cnca.gov.cn) & GIC website (www.gicg.com.cn)



GIC WeChat public number

0045

10 Signature:

Guardian Independent Certification Lt Registered in England Sovereign House 212-224 Shaftesbury Avenue London England WC2H 8HC Accredited by Member of IAF MLA



# PRODUCT IMAGES

2 //

















































































# ENGINEERING DEVELOPMENT

3 //



## **DEVELOPMENT CONCEPT**

#### DESIGN FOR QUALITY, RELIABILITY & COST EFFECTIVENESS











#### CLIENT REVIEW







































# QUALITY CONTROL

PRECISION AND QUALITY TAKEN SERIOUSLY

5//





#### DRAWING





SPRING PULLING













PROFILE PROJECTOR

COLOUR SPECTROMETER

ROCKWELL HARDNESS TESTER





IMPACT TESTER

CALORIMETER

SALT SPRAY TEST MACHINE



#### ΝΡΙ

+

#### EVT - DVT

Parts Specification Material Database Critical Functional & Dimension First Sample FAI Report Initial Process Management Plan Control Run Sample CPK & Inspection Report Bug List and Action Items Initial PIP

## QUALITY MANAGEMENT ATTENTION TO EVERY DETAIL



Our ISO accredited facilities put attention and detail